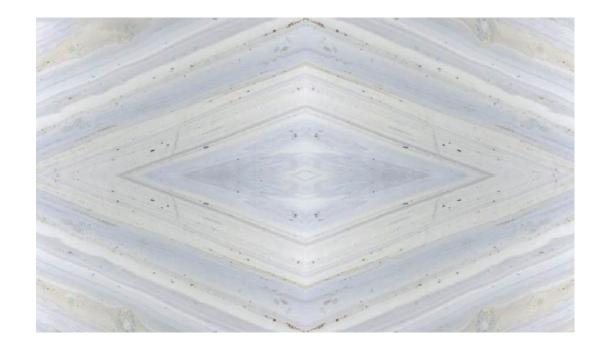

### ARÉ MARBLE Champagne Wave

Champagne Wave Aré Marble brings a unique sophistication through nuances of blue, yellow, and gold, which light up in a perfect soft way. With tenuous and parallel veins, its visual confers minimalism and adaptability to diverse environments, and its composition of minerals guarantees a hard material, with high resistance, low porosity, and low water absorption.

### Champagne Wave symbolizes the look of this marble, which brings the strength and sovereignty of a wave and, at the same time, the softness and luminance of a champagne.