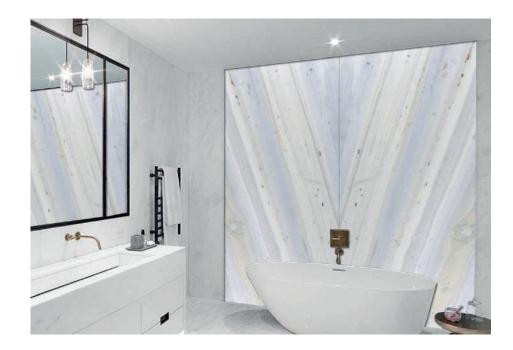

### ARÉ MARBLE Champagne Wave

Champagne Wave Aré Marble brings a unique sophistication through nuances of blue, yellow, and gold, which light up in a perfect soft way. With tenuous and parallel veins, its visual confers minimalism and adaptability to diverse environments, and its composition of minerals guarantees a hard material, with high resistance, low porosity, and low water absorption.

#### • COLORS

Light blue, soft yellow and gold.