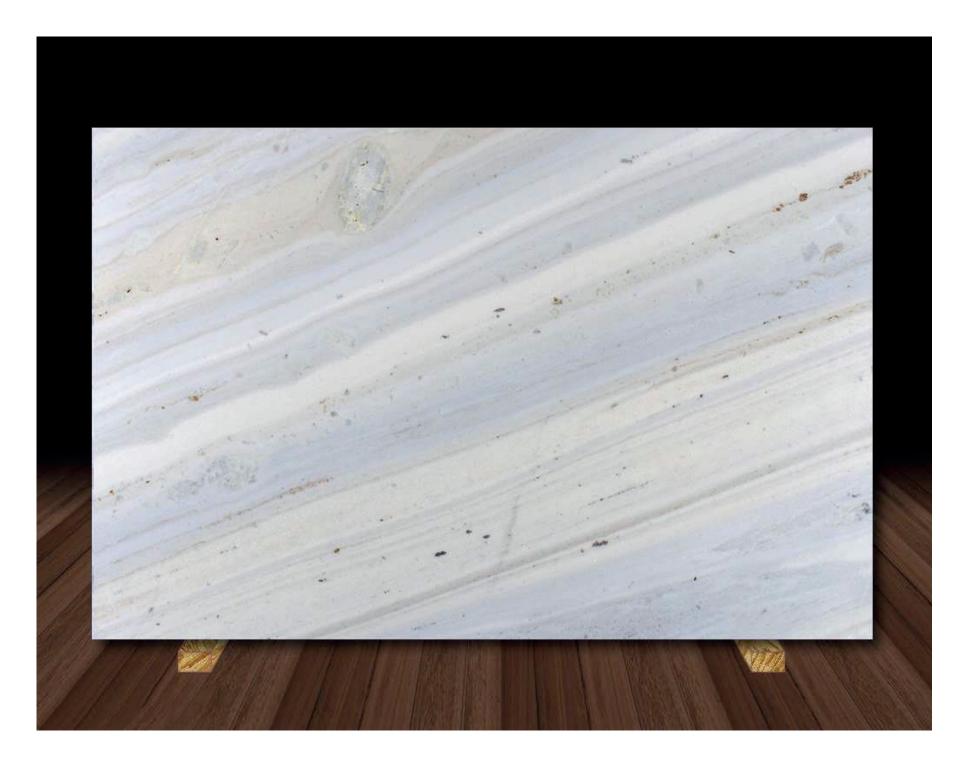

### ARÉ MARBLE Champagne Wave

Champagne Wave Aré Marble brings a unique sophistication through nuances of blue, yellow, and gold, which light up in a perfect soft way. With tenuous and parallel veins, its visual confers minimalism and adaptability to diverse environments, and its composition of minerals guarantees a hard material, with high resistance, low porosity, and low water absorption.

#### • COLORS

Light blue, soft yellow and gold.

### Champagne Wave symbolizes the look of this marble, which brings the strength and sovereignty of a wave and, at the same time, the softness and luminance of a champagne.