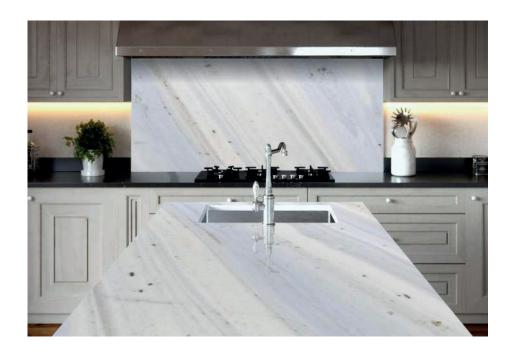

### ARÉ MARBLE Champagne Wave

Champagne Wave Aré Marble brings a unique sophistication through nuances of blue, yellow, and gold, which light up in a perfect soft way. With tenuous and parallel veins, its visual confers minimalism and adaptability to diverse environments, and its composition of minerals guarantees a hard material, with high resistance, low porosity, and low water absorption.

#### • COLORS

Light blue, soft yellow and gold.

### Champagne Wave symbolizes the look of this marble, which brings the strength and sovereignty of a wave and, at the same time, the softness and luminance of a champagne.

#### COMPOSITION

Dolomite, quartz and calcite.

#### • ORIGIN

Aré Quarry, Rio de Janeiro.