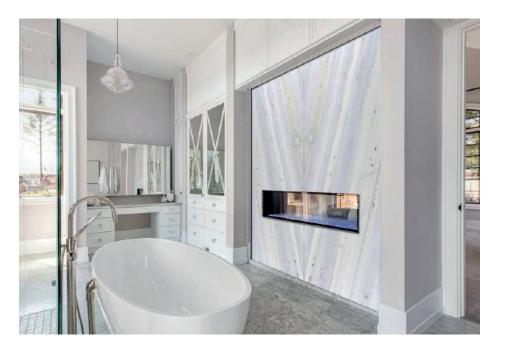

### ARÉ MARBLE Champagne Wave

Champagne Wave Aré Marble brings a unique sophistication through nuances of blue, yellow, and gold, which light up in a perfect soft way. With tenuous and parallel veins, its visual confers minimalism and adaptability to diverse environments, and its composition of minerals guarantees a hard material, with high resistance, low porosity, and low water absorption.

#### • COLORS

Light blue, soft yellow and gold.

### Champagne Wave symbolizes the look of this marble, which brings the strength and sovereignty of a wave and, at the same time, the softness and luminance of a champagne.

#### COMPOSITION

Dolomite, quartz and calcite.

#### • ORIGIN

Aré Quarry, Rio de Janeiro.