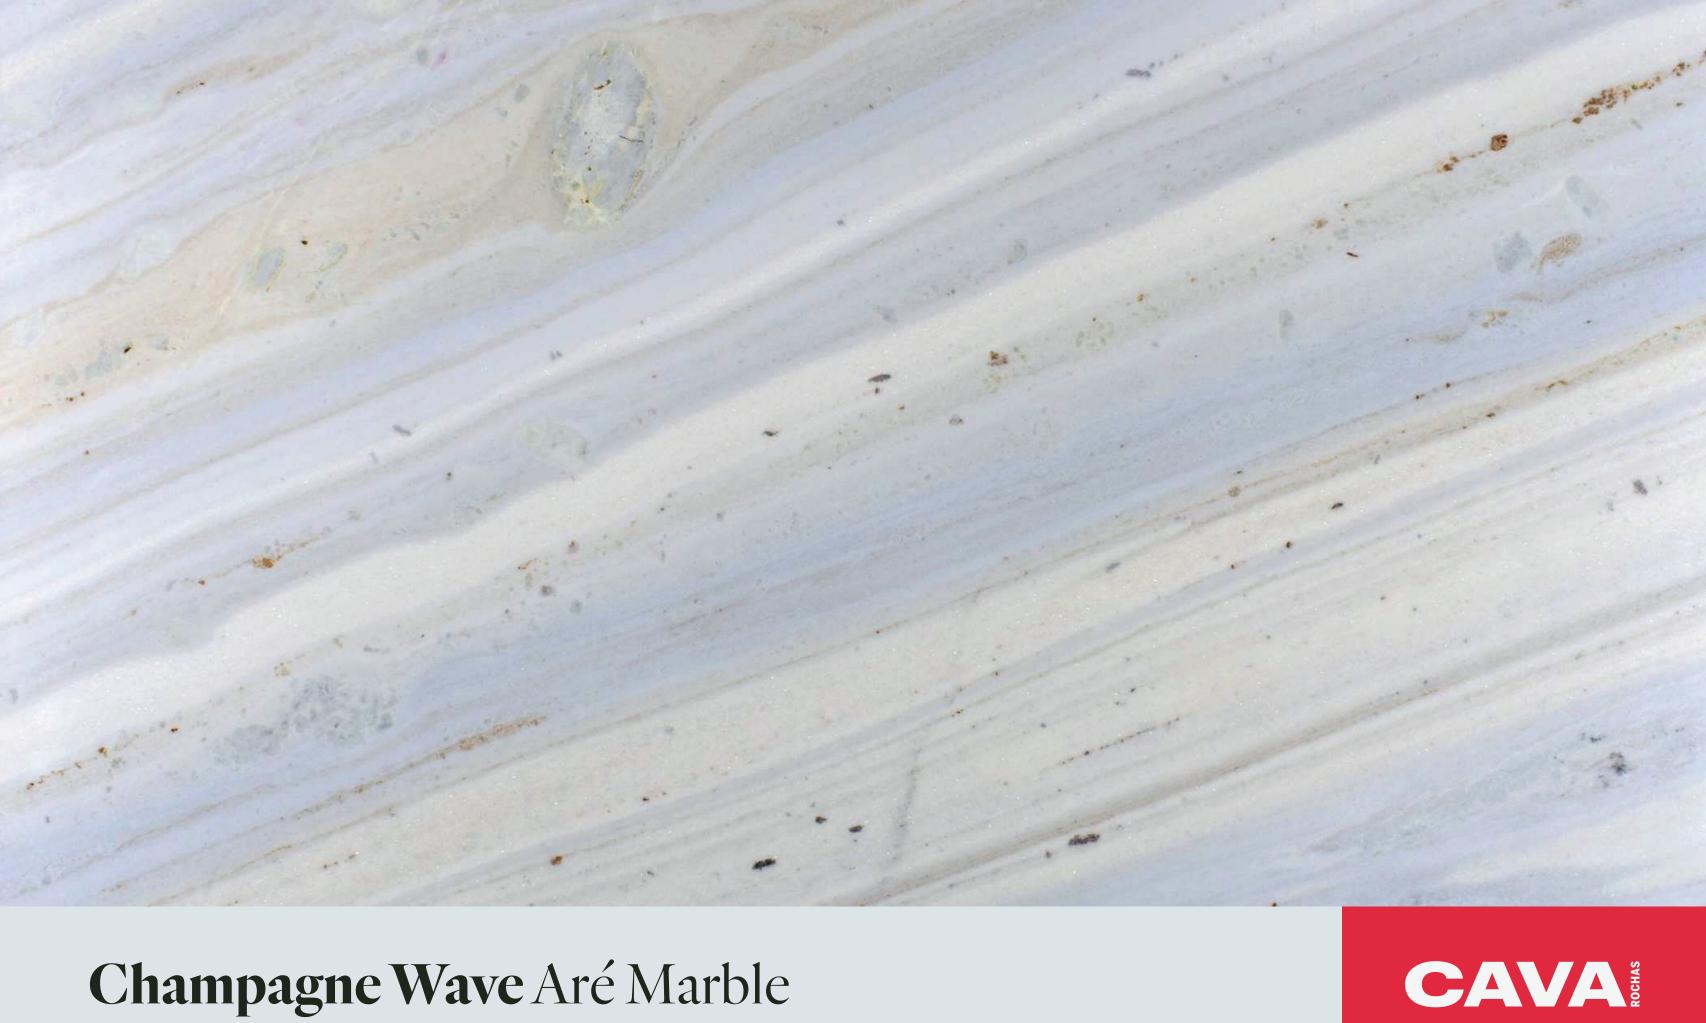

### ARÉ MARBLE Champagne Wave

Champagne Wave Aré Marble brings a unique sophistication through nuances of blue, yellow, and gold, which light up in a perfect soft way. With tenuous and parallel veins, its visual confers minimalism and adaptability to diverse environments, and its composition of minerals guarantees a hard material, with high resistance, low porosity, and low water absorption.

#### • COLORS

Light blue, soft yellow and gold.

### Champagne Wave symbolizes the look of this marble, which brings the strength and sovereignty of a wave and, at the same time, the softness and luminance of a champagne.

#### COMPOSITION

Dolomite, quartz and calcite.