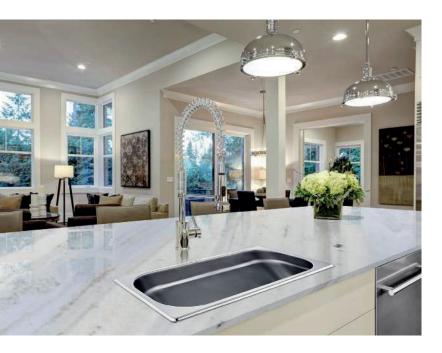

### ARÉ MARBLE Champagne Wave

Champagne Wave Aré Marble brings a unique sophistication through nuances of blue, yellow, and gold, which light up in a perfect soft way. With tenuous and parallel veins, its visual confers minimalism and adaptability to diverse environments, and its composition of minerals guarantees a hard material, with high resistance, low porosity, and low water absorption.

#### • COLORS

Light blue, soft yellow and gold.

### Champagne Wave symbolizes the look of this marble, which brings the strength and sovereignty of a wave and, at the same time, the softness and luminance of a champagne.

#### COMPOSITION

Dolomite, quartz and calcite.

#### • ORIGIN

Aré Quarry, Rio de Janeiro.