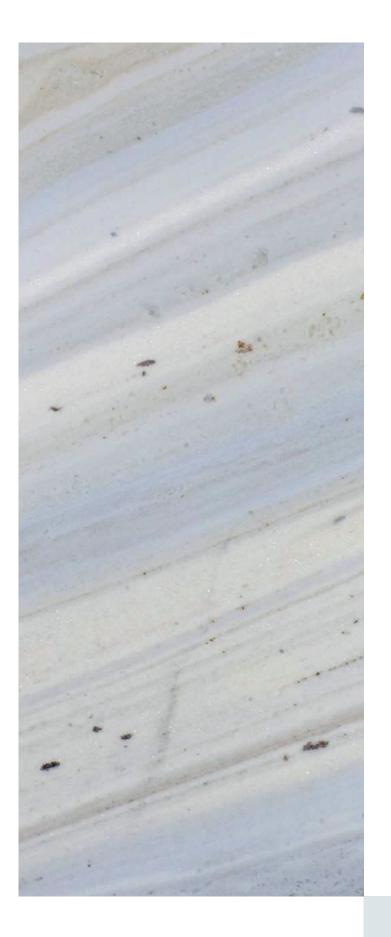

### ARÉ MARBLE Champagne Wave

Champagne Wave Aré Marble brings a unique sophistication through nuances of blue, yellow, and gold, which light up in a perfect soft way. With tenuous and parallel veins, its visual confers minimalism and adaptability to diverse environments, and its composition of minerals guarantees a hard material, with high resistance, low porosity, and low water absorption.

#### • COLORS

Light blue, soft yellow and gold.

### Champagne Wave symbolizes the look of this marble, which brings the strength and sovereignty of a wave and, at the same time, the softness and luminance of a champagne.