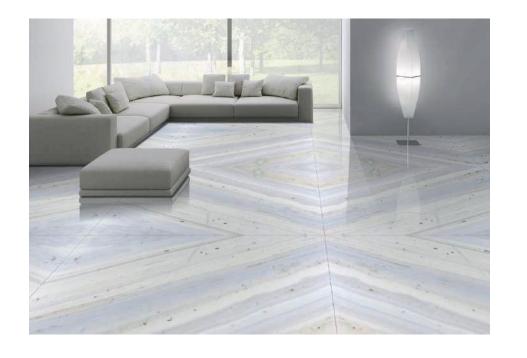

### ARÉ MARBLE Champagne Wave

Champagne Wave Aré Marble brings a unique sophistication through nuances of blue, yellow, and gold, which light up in a perfect soft way. With tenuous and parallel veins, its visual confers minimalism and adaptability to diverse environments, and its composition of minerals guarantees a hard material, with high resistance, low porosity, and low water absorption.

#### • COLORS

Light blue, soft yellow and gold.