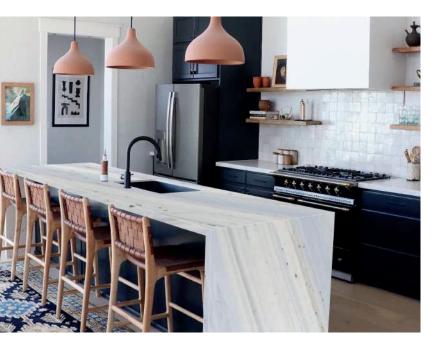

### ARÉ MARBLE Champagne Wave

Champagne Wave Aré Marble brings a unique sophistication through nuances of blue, yellow, and gold, which light up in a perfect soft way. With tenuous and parallel veins, its visual confers minimalism and adaptability to diverse environments, and its composition of minerals guarantees a hard material, with high resistance, low porosity, and low water absorption.

#### • COLORS

Light blue, soft yellow and gold.

### Champagne Wave symbolizes the look of this marble, which brings the strength and sovereignty of a wave and, at the same time, the softness and luminance of a champagne.

#### COMPOSITION

Dolomite, quartz and calcite.

#### • ORIGIN

Aré Quarry, Rio de Janeiro.