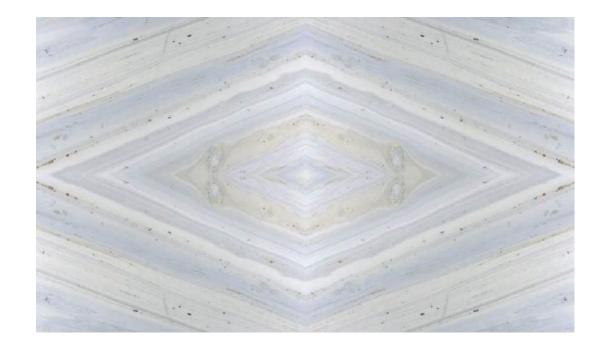

### ARÉ MARBLE Champagne Wave

Champagne Wave Aré Marble brings a unique sophistication through nuances of blue, yellow, and gold, which light up in a perfect soft way. With tenuous and parallel veins, its visual confers minimalism and adaptability to diverse environments, and its composition of minerals guarantees a hard material, with high resistance, low porosity, and low water absorption.

### Champagne Wave symbolizes the look of this marble, which brings the strength and sovereignty of a wave and, at the same time, the softness and luminance of a champagne.